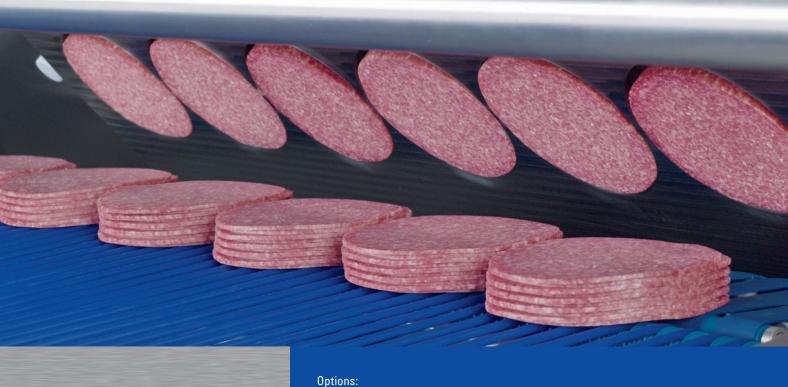

# Perfect presentations. Great flexibility. Increase sales with these attractive presentations.

stacked

staggered stack

stacked with interleave

shingled stack

shingled

shingled with interleave

ross-shingled/interweaved

multi-shingled/forwardreverse shingled

endless shingled

pieces

shaved

folded

round shing

oval shingle (party tray)

overlapped (multiple products)