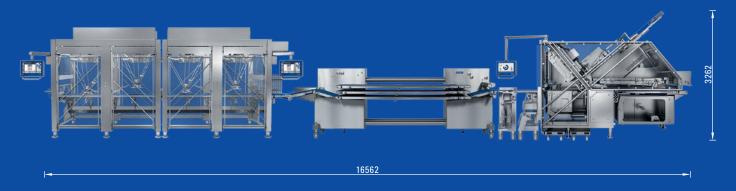

## Slicer 905 MCS

### **Technical data**

Slicing throat (w x h mm):  $620 \times 200$ 

(automatically adjustable)
Product length (mm): 800/1200/1600, endless
Cutting system: involute blade

Cutting system: involute
Blade speeds (rpm): 2000
Cutting thickness (mm): 0.5 - 50