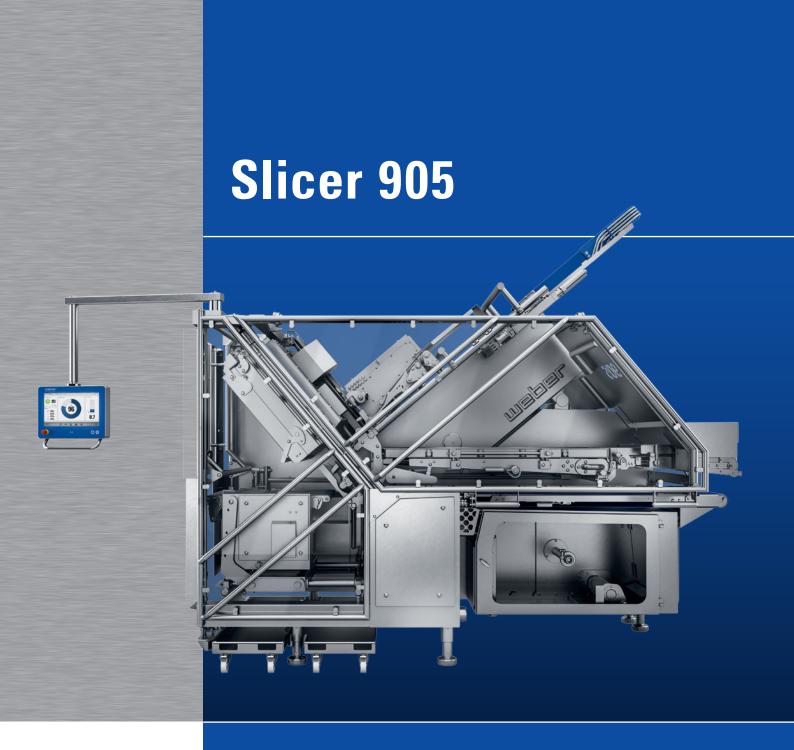

# Weber Slicer 905 Fast, versatile, precise.

- > 620 mm-wide product throat
- ➤ High throughput (z. B. 6-fold caliber 100 or 4-fold 100x150 cheese, also track independently)
- > Two control conveyors for maximum slicing capacity
- > Perfect slices due to Weber idle cutting technology and dynamic cutting gap setting
- > Weber Hygienic Design
- > Intuitive operation with the Weber Power Control