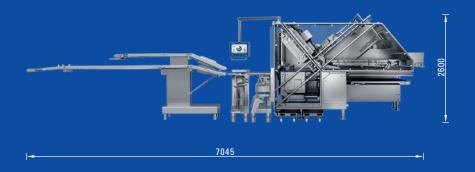

### **Technical data**

Slicing throat (w x h mm):  $620 \times 200$ 

(automatically adjustable)
Product length (mm): 800/1200/1600, endless
Cutting system: involute blade

Cutting system: involute
Blade speeds (rpm): 2000
Cutting thickness (mm): 0.5 - 50