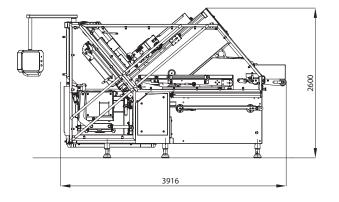

### **Technical data**

Slicing throat (w x h mm):  $620 \times 200$ 

(automatically adjustable)
Product length (mm): 800/1200/1600, endless
Cutting system: involute blade

Cutting system: involute
Blade speeds (rpm): 2000
Cutting thickness (mm): 0.5 - 50