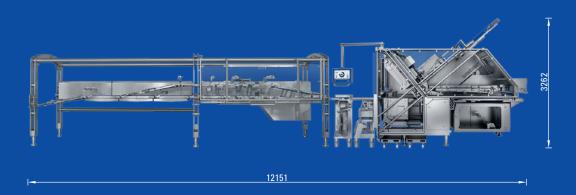

# Slicer 905 SLC

### **Technical data**

Slicing throat (w x h mm):  $620 \times 200$ 

(automatically adjustable)
Product length (mm): 800/1200/1600, endless
Cutting system: involute blade

Cutting system: involute
Blade speeds (rpm): 2000
Cutting thickness (mm): 0.5 - 50